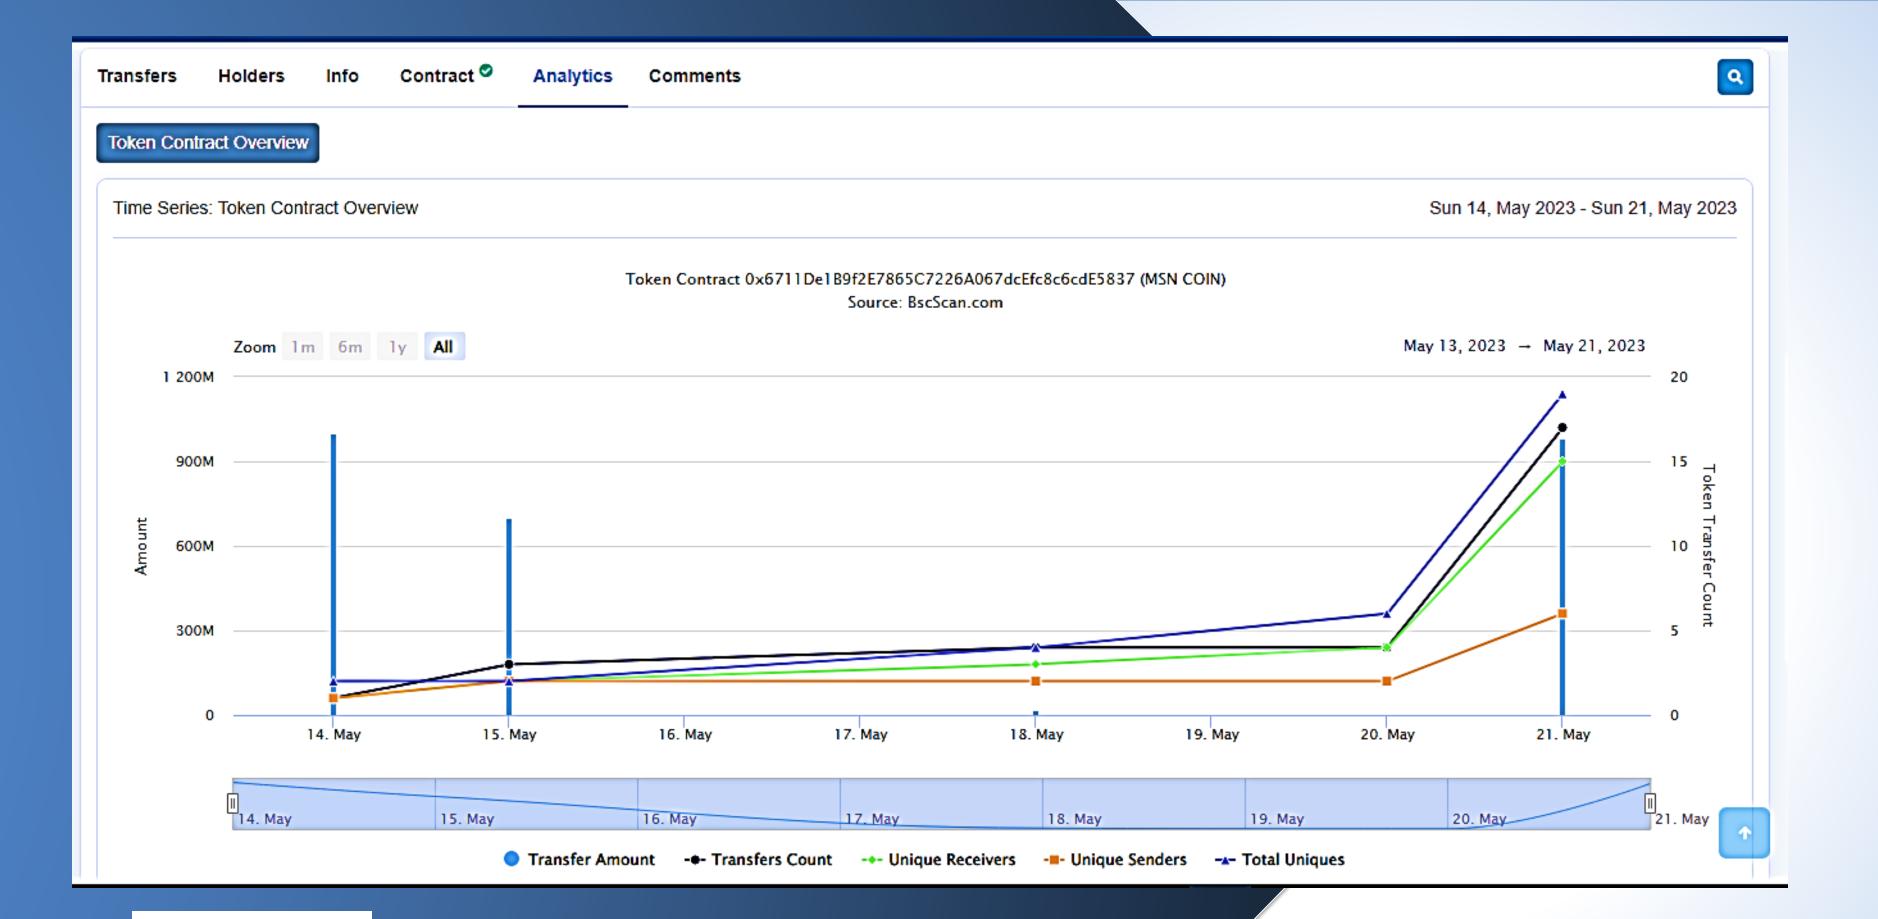

Token MSN COIN 3

Sponsored: **bc.game** - FREE 10000BNB everyday! Live casino + 20k slots ! Play Now Play Now

| Profile Summary  |                                            | 0 |
|------------------|--------------------------------------------|---|
| Contract:        | 0x6711De1B9f2E7865C7226A067dcEfc8c6cdE5837 |   |
| Decimals:        | 18                                         |   |
| Social Profiles: | Not Available, Update ?                    |   |
|                  |                                            |   |