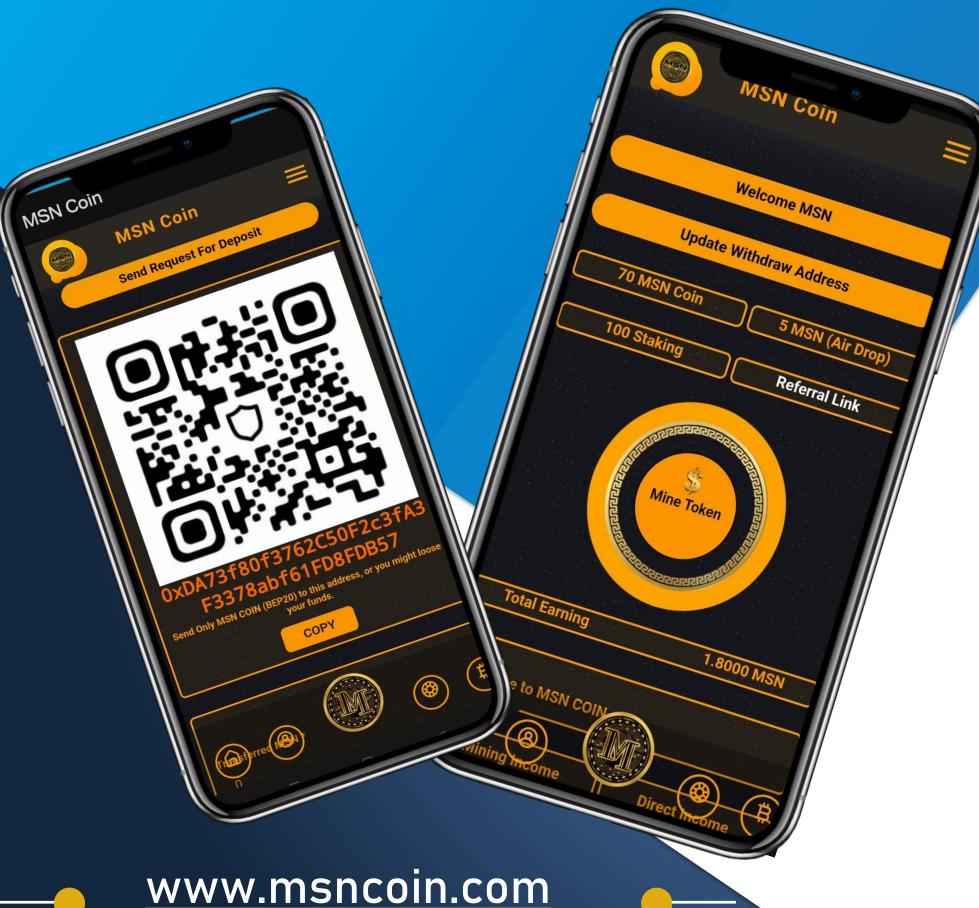

# How to Stake and Mine MSN COIN?

Download the App from Play Store or from the official Website