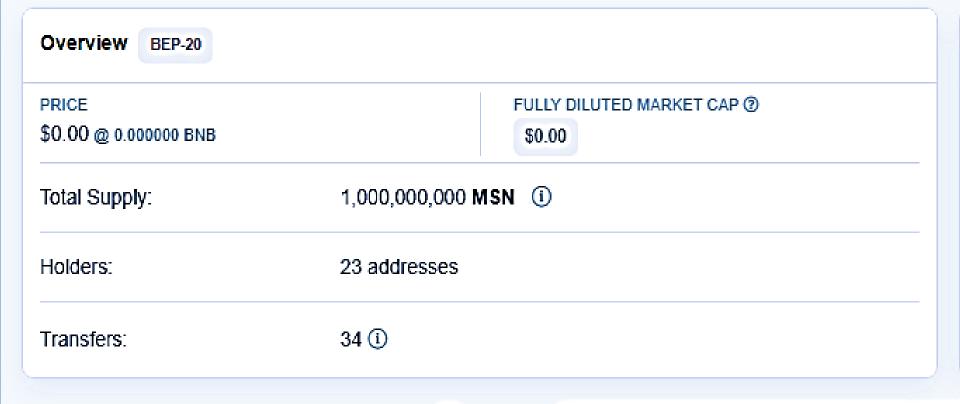

Token MSN COIN 3

Sponsored: **bc.game** - FREE 10000BNB everyday! Live casino + 20k slots ! Play Now Play Now

| Profile Summary  |                                            | 0 |
|------------------|--------------------------------------------|---|
| Contract:        | 0x6711De1B9f2E7865C7226A067dcEfc8c6cdE5837 |   |
| Decimals:        | 18                                         |   |
| Social Profiles: | Not Available, Update ?                    |   |
|                  |                                            |   |